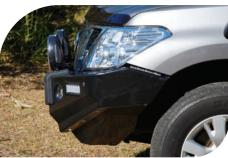

## NISSAN Y62 PATROL (SUITS ALL MODELS) TJM T17 WINCH BAR

The TJM T17 Steel bull bar features a durable steel channel which enables strong frontal protection for your vehicle. The minimalistic style adds a smart finish as well as ensuring peace of mind for the safety of the vehicle and its occupants in the event of an animal strike.

## **Features**

- > Winch compatible and complies with manufacturers weight restriction
- Designed for improved approach angle
- Lower wing and centre guards
- > Headlight washer accommodation (where originally fitted)
- Parking sensor accommodation
- > Integrated fog lights (fog lights, wiring harness & switches included)
- > Flush mounted L.E.D. indicator/park lenses
- Polyurethane bumperettes
- > Re-inforced T-Slot recovery jack points (suits the TJM recovery jack)
- > Accommodates the intelligent cruise control radar system.
- > Accommodates large driving lights (up to Britax Xray Vision 220 series)
- Airbag compatible and ADR compliant
- > Does not void your new vehicle warranty

Note. Britax driving lights not included

DESCRIPTION: **TJM T7 WINCH BAR, NISSAN Y62 PATROL** PART NUMBER: **MODSB17N13X + 076BUMPU002** FITTING TIME: **APPROXIMATELY 4 HRS** 