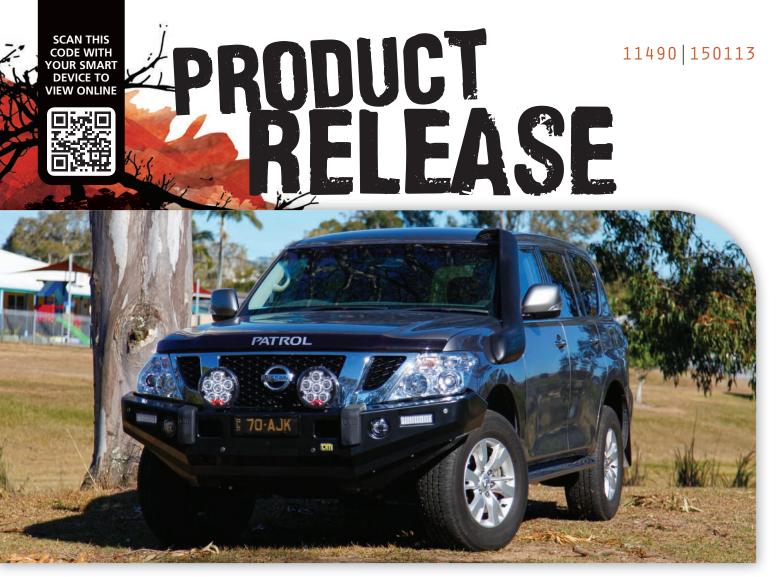

## NISSAN Y62 PATROL (SUITS ALL MODELS) TJM T17 WINCH BAR

The TJM T17 Steel bull bar features a durable steel channel which enables strong frontal protection for your vehicle. The minimalistic style adds a smart finish as well as ensuring peace of mind for the safety of the vehicle and its occupants in the event of an animal strike.

## **Features**

- > Winch compatible and complies with manufacturers weight restriction
- Designed for improved approach angle
- Lower wing and centre guards
- > Headlight washer accommodation (where originally fitted)
- Parking sensor accommodation
- > Integrated fog lights (fog lights, wiring harness & switches included)
- > Flush mounted L.E.D. indicator/park lenses
- Polyurethane bumperettes
- > Re-inforced T-Slot recovery jack points (suits the TJM recovery jack)
- > Accommodates the intelligent cruise control radar system.
- > Accommodates large driving lights (up to Britax Xray Vision 220 series)
- Airbag compatible and ADR compliant
- > Does not void your new vehicle warranty

Note. Britax driving lights not included

DESCRIPTION: **TJM T7 WINCH BAR, NISSAN Y62 PATROL** PART NUMBER: **MODSB17N13X + 076BUMPU002** FITTING TIME: **APPROXIMATELY 4 HRS** 