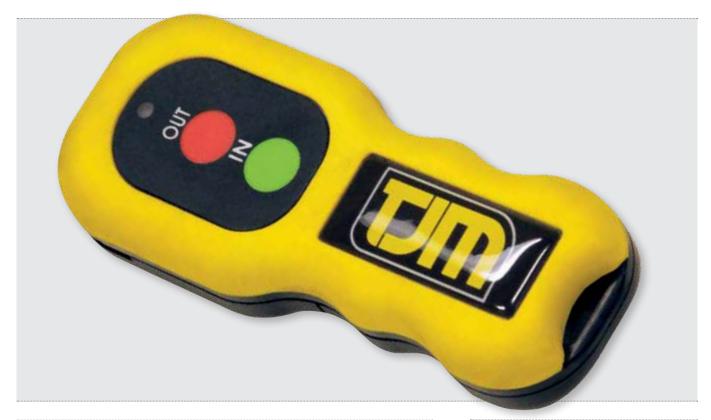

## NEW TJM WIRELESS REMOTE - AVAILABLE NOW FOR USE WITH THE POWERFUL TJM ELECTRIC WINCH RANGE

- Safely use your TJM winch from up to 150ft away.
- Extends the range of traditional, wired remote switches by 12 times.
- Built in safety features that immobilize the unit until you're ready to start hauling.
- Robust / Shock resistant & highly visible hand controller.
- LED illumination shows you when the winch is in use.
- Easy to install and even easier to use.
- Backed by a 1 Year Warranty.

MODEL: TJM DESCRIPTION: WIRELESS WINCH REMOTE PART NO: 946WWREMOTE

www.tjm.com.au