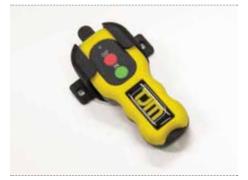

## NEW TJM WIRELESS REMOTE - AVAILABLE NOW FOR USE WITH THE POWERFUL TJM ELECTRIC WINCH RANGE

- Safely use your TJM winch from up to 150ft away.
- Extends the range of traditional, wired remote switches by 12 times.
- Built in safety features that immobilize the unit until you're ready to start hauling.
- Robust / Shock resistant & highly visible hand controller.
- LED illumination shows you when the winch is in use.
- Easy to install and even easier to use.
- Backed by a 1 Year Warranty.

MODEL: TJM DESCRIPTION: WIRELESS WINCH REMOTE PART NO: 946WWREMOTE

www.tjm.com.au