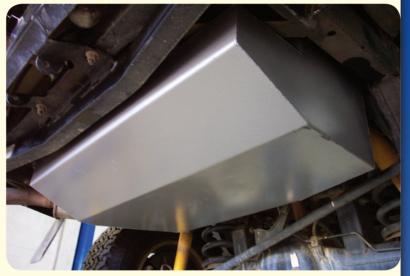

### LONG RANGE REPLACEMENT FUEL TANK - 146 LITRES

- The replacement tank gives an increase of 60% over the standard 90lt tank.
- Driving range in excess of 1340Klms (based on 10.9lt per 100Klm)

Whether it's towing, touring or just everyday driving, a Patrol owner with an tank fitted can fill up when it's cheap and drive on by laughing when the fuel goes through the up cycle every week!

The **M** kit includes everything required to fit the new tank with minimal fuss. The tank is manufactured from 2mm aluminised steel, etch primed and finished in silver hammertone enamel.

#### **Features**

- 2 year Australia wide warranty
- Full internal baffling
- Excellent ground clearance

- 2mm T125CQ aluminised steel construction
- Original vehicle emission control system retained

For more information visit our website or give us a call